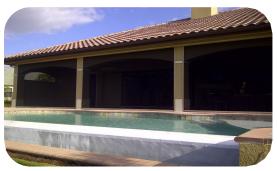

## **Expanded Outdoor Living Space**

It's no secret all of us wish to utilize our open outdoor living space more often and effectively. By choosing a motorized exterior screen, you are making a lifestyle decision. Our Mystic Motorized Screen will immediately increase the size of your family's living space. Keeping the bugs out during the warmer months and allowing the breeze through during the cooler ones, all the while blocking harmful UV rays. With the touch of a button, you can now entertain outside with an airy, pest-free environment.

# **Residential:**

- Garages
- Porches & Gazebos
- Lanais
- Any Large Opening