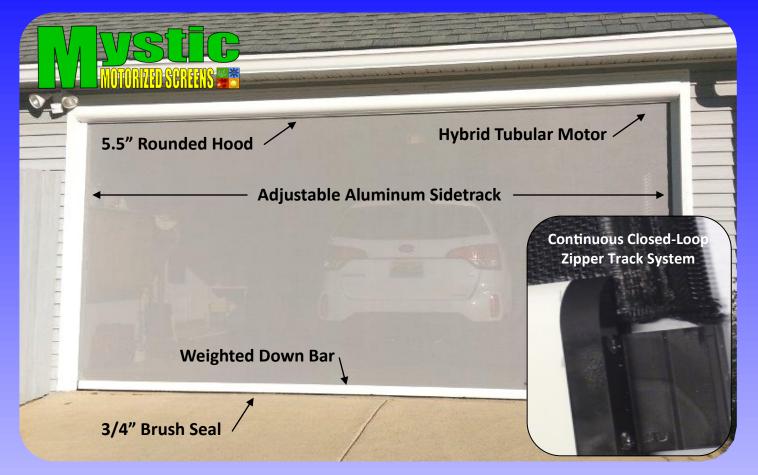

#### **Custom Built To Your Needs**

No matter what your needs are, Mystic Motorized Screens are custom made to your specifications. Choose your frame color, fabric type and color as well as mounting options.