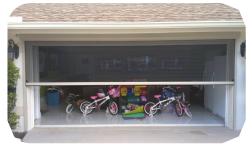

# VSTC MOTORIZED SCREENS

# Advanced Screenworks, LLC.

Enjoy the outdoors, from indoors.



## **Expanded Outdoor Living Space**

It's no secret all of us wish to utilize our open outdoor living space more often and effectively. By choosing a motorized exterior screen, you are making a lifestyle decision. Our Mystic Motorized Screen will immediately increase the size of your family's living space. Keeping the bugs out during the warmer months and allowing the breeze through during the cooler ones, all the while blocking harmful UV rays. With the touch of a button, you can now entertain outside with an airy, pest-free environment.



#### **Custom Built To Your Needs**

No matter what your needs are, Mystic Motorized Screens are custom made to your specifications. Choose your frame color, fabric type and color as well as mounting options.

# **Residential:**

- Garages
- Porches & Gazebos
- Lanais
- Any Large Opening

# **Commercial:**

- Restaurants & Bars
- Pavilions
- Warehouses





## Sizing:

Mystic Motorized Screens are available for openings from 3' wide up to 21' wide. Height can be from 3' up to 14'.

#### **Frame Colors:**