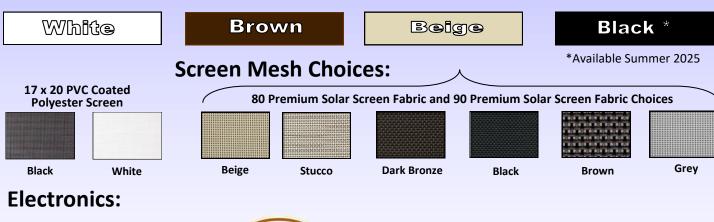

#### **Custom Built To Your Needs**

No matter what your needs are, Mystic Motorized Screens are custom made to your specifications. Choose your frame color, fabric type and color as well as mounting options.

#### **Frame Colors:**