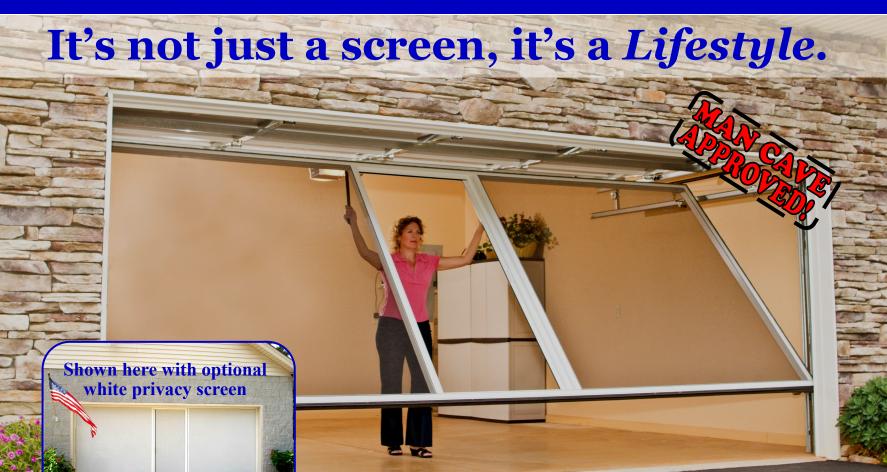

## Lifestyle Screens work with your existing garage door!

Easy to use, affordable, built to last!

### Why are Lifestyle Screens so popular with homeowners?

These days, more and more homeowners are turning to their garages to find additional space in their existing homes. The Lifestyle garage screen system allows homeowners to do just that! The Lifestyle is a fully retractable, spring loaded system that works in conjunction with your existing garage door. Going from garage to an airy, pest–free space is a snap and takes just seconds. When you are done enjoying the great outdoors, simply retract the Lifestyle and put your garage door down as usual. It's *that* easy!

## Turn your garage into an airy, pest-free space on demand!

Typically, the garage is the largest "room" in the house. Lifestyle Screens helps you get more use out of this valuable space!