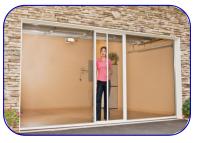

## Lifestyle Screens work with your existing garage door!

Easy to use, affordable, built to last!

### Why are Lifestyle Screens so popular with homeowners?

These days, more and more homeowners are turning to their garages to find additional space in their existing homes. The Lifestyle garage screen system allows homeowners to do just that! The Lifestyle is a fully retractable, spring loaded system that works in conjunction with your existing garage door. Going from garage to an airy, pest–free space is a snap and takes just seconds. When you are done enjoying the great outdoors, simply retract the Lifestyle and put your garage door down as usual. It's *that* easy!

door-within-a-door feature allows for easy entry and exit. When in use, the Lifestyle screen occupies the same position as your primary garage door. No other garage screen system offers Lifestyle's broad range of features and benefits. Bottom line is, your search for a garage screen system that will give you many years of trouble free service ends here. Lifestyle Screens is the only garage screen for you!