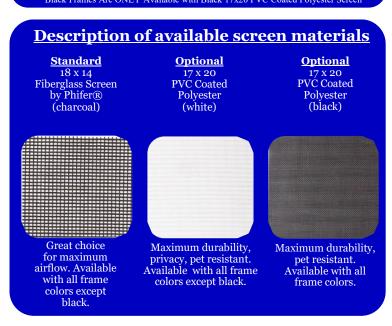

## Many Sizes, Frame Colors & Screen Fabrics To Choose From. Custom Sizes Available.

U.S. Patent 8151858, 8307876 U.S. and International Patents Pending

www.LifestyleScreens.com
Lifestyle Screens is a registered trademark of Advanced Screenworks, LLC.. All rights reserved.

# Available Frame Sizes 7' to 10' height 6' to 18' wide Available Frame Colors (Colors shown for illustration purposes only) White Brown Sandstone Black \*

With your new Lifestyle garage screen system, the possibilities are endless!